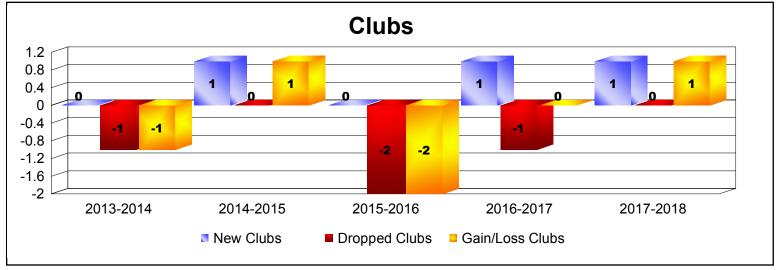

District 334 D

As of June 2018 Cumulative

| Year      | New<br>Clubs | Dropped<br>Clubs | Gain/<br>Loss<br>Clubs | New<br>Members | Charter<br>Members | Reinstate<br>Members | Transfer<br>Members | Total<br>Member<br>Added | Total<br>Members<br>Dropped | Gain/<br>Loss<br>Members |
|-----------|--------------|------------------|------------------------|----------------|--------------------|----------------------|---------------------|--------------------------|-----------------------------|--------------------------|
| 2013-2014 | 0            | -1               | -1                     | 2463           | 0                  | 4                    | 3                   | 2470                     | -360                        | 2110                     |
| 2014-2015 | 1            | 0                | 1                      | 580            | 48                 | 1                    | 0                   | 629                      | -377                        | 252                      |
| 2015-2016 | 0            | -2               | -2                     | 359            | 0                  | 6                    | 1                   | 366                      | -740                        | -374                     |
| 2016-2017 | 1            | -1               | 0                      | 417            | 28                 | 9                    | 4                   | 458                      | -427                        | 31                       |
| 2017-2018 | 1            | 0                | 1                      | 357            | 21                 | 2                    | 4                   | 384                      | -554                        | -170                     |
| Average   | 1            | -1               | 0                      | 835            | 19                 | 4                    | 2                   | 861                      | -492                        | 370                      |