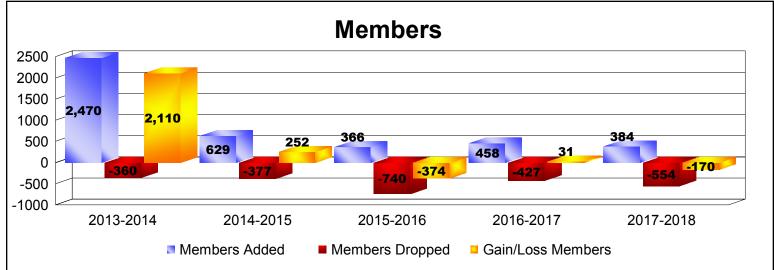

District 334 D

As of June 2018 Cumulative

| Year      | New<br>Clubs | Dropped<br>Clubs | Gain/<br>Loss<br>Clubs | New<br>Members | Charter<br>Members | Reinstate<br>Members | Transfer<br>Members | Total<br>Member<br>Added | Total<br>Members<br>Dropped | Gain/<br>Loss<br>Members |
|-----------|--------------|------------------|------------------------|----------------|--------------------|----------------------|---------------------|--------------------------|-----------------------------|--------------------------|
| 2013-2014 | 0            | -1               | -1                     | 2463           | 0                  | 4                    | 3                   | 2470                     | -360                        | 2110                     |
| 2014-2015 | 1            | 0                | 1                      | 580            | 48                 | 1                    | 0                   | 629                      | -377                        | 252                      |
| 2015-2016 | 0            | -2               | -2                     | 359            | 0                  | 6                    | 1                   | 366                      | -740                        | -374                     |
| 2016-2017 | 1            | -1               | 0                      | 417            | 28                 | 9                    | 4                   | 458                      | -427                        | 31                       |
| 2017-2018 | 1            | 0                | 1                      | 357            | 21                 | 2                    | 4                   | 384                      | -554                        | -170                     |
| Average   | 1            | -1               | 0                      | 835            | 19                 | 4                    | 2                   | 861                      | -492                        | 370                      |